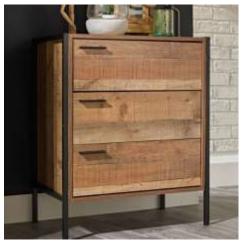

## **Hoxton Bedroom**

Stylish and affordable, this bedroom range radiates industrial chic. The Hoxton wardrobe offers the perfect solution for those wanting to inject some contemporary industrial style chic into their homes.

**Dimensions:** 

Hoxton Wardrobe: H 180 x W 83.8 x D 52 cm Hoxton Chest: H 80 x W 63.8 x D 40 cm Hoxton Bedside: H 50 x W 43.8 x D 40 cm