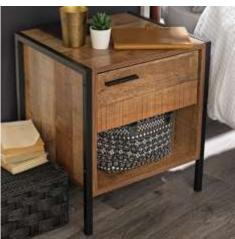

## **Hoxton Bedroom**

Stylish and affordable, this bedroom range radiates industrial chic. The Hoxton wardrobe offers the perfect solution for those wanting to inject some contemporary industrial style chic into their homes.

**Dimensions:** 

Hoxton Wardrobe: H 180 x W 83.8 x D 52 cm Hoxton Chest: H 80 x W 63.8 x D 40 cm Hoxton Bedside: H 50 x W 43.8 x D 40 cm