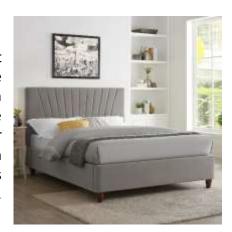

## **Lexie Double Bed**

Upholstered in Velvet, the Lexie is all about the instant vintage feel it gives once installed into your bedroom. The Lexie has an antique vibe about it but with a modern twist. The detailed headboard is embraced with the modern, mustard yellow colour so it is ready to make your home and interior feel contemporary. The Lexie stands on wooden effect legs with copper accents on which adds extra detail and emphasises the antique feel of the bed.