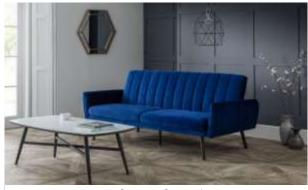

## Afina Sofa Bed Blue

The Afina Sofa bed adds glamour to any room, suited for a variety of décor whether glam, modern or mid-century. Upholstered in a luxurious blue velvet with classic statement stitched vertical rows on the back, with black tapered legs giving the sofa a Scandinavian look.

#### **Dimensions:**

92cm D x 209cm W x 83cm H