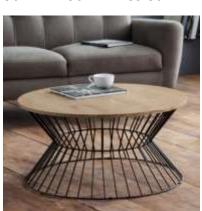

## **Jersey Walnut Coffee Table**

The Jersey Coffee Table will add a contemporary addition to any living area. Featuring a black wire frame with a fixed round walnut effect top, this coffee table creates a striking industrial feel with a classic contrast. Available in walnut and oak colours.