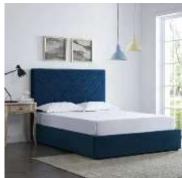

## **Islington Double Bed**

The Islington is upholstered in velvet and the soft texture of this material instantly adds a level of comfort to your bedroom. The Islington is a classic and sophisticated piece which ensures you're going to bed in luxury every night. The headboard is what makes the Islington stand out and the bold lines and patterns combined with the soft velvet really makes an impact on all interior.

**Dimensions:** W 147 X H 133 X D 207 cm