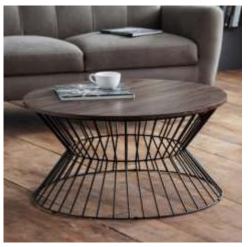

## **Jersey Walnut Coffee Table**

The Jersey Coffee Table will add a contemporary addition to any living area. Featuring a black wire frame with a fixed round walnut effect top, this coffee table creates a striking industrial feel with a classic contrast. Available in walnut and oak colours.