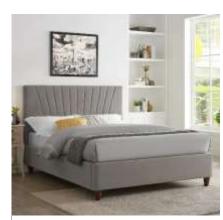

#### **Bedrooms**

2 x Islington or Lexie Double Bed

2 x Double Orthopaedic Mattress

2 x Hoxton 2 Door Wardrobe

2 x Hoxton 3 Drawer Chest

2 x Hoxton 1 Drawer Bedside

Lexie Double Bed

Three Bed

## **Lexie Double Bed**

Upholstered in Velvet, the Lexie is all about the instant vintage feel it gives once installed into your bedroom. The Lexie has an antique vibe about it but with a modern twist. The detailed headboard is embraced with the modern, mustard yellow colour so it is ready to make your home and interior feel contemporary. The Lexie stands on wooden effect legs with copper accents on which adds extra detail and emphasises the antique feel of the bed.