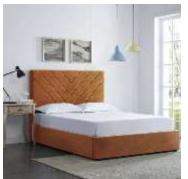

## **Lexie Double Bed**

Upholstered in Velvet, the Lexie is all about the instant vintage feel it gives once installed into your bedroom. The Lexie has an antique vibe about it but with a modern twist. The detailed headboard is embraced with the modern, mustard yellow colour so it is ready to make your home and interior feel contemporary. The Lexie stands on wooden effect legs with copper accents on which adds extra detail and emphasises the antique feel of the bed.