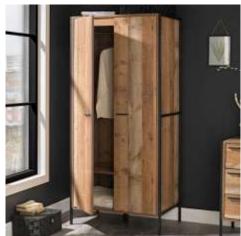

## **Hoxton Bedroom**

Stylish and affordable, this bedroom range radiates industrial chic. The Hoxton wardrobe offers the perfect solution for those wanting to inject some contemporary industrial style chic into their homes.

**Dimensions:** 

Hoxton Wardrobe: H 180 x W 83.8 x D 52 cm Hoxton Chest: H 80 x W 63.8 x D 40 cm Hoxton Bedside: H 50 x W 43.8 x D 40 cm