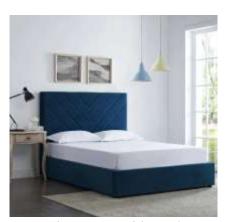

#### **Bedrooms**

1 x Islington or Lexie Double Bed

1 x Double Orthopaedic Mattress

1 x Hoxton 2 Door Wardrobe

1 x Hoxton 3 Drawer Chest

1 x Hoxton 1 Drawer Bedside

Islington Double Bed

Two Bed £3450

## **Islington Double Bed**

The Islington is upholstered in velvet and the soft texture of this material instantly adds a level of comfort to your bedroom. The Islington is a classic and sophisticated piece which ensures you're going to bed in luxury every night. The headboard is what makes the Islington stand out and the bold lines and patterns combined with the soft velvet really makes an impact on all interior.

**Dimensions:** W 147 X H 133 X D 207 cm