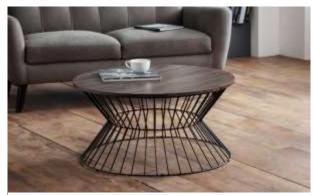

Carnegie Dining Set

Jersey Walnut Coffee Table

## **Jersey Walnut Coffee Table**

The Jersey Coffee Table will add a contemporary addition to any living area. Featuring a black wire frame with a fixed round walnut effect top, this coffee table creates a striking industrial feel with a classic contrast. Available in walnut and oak colours.

#### **Dimensions:**

79cm D x 79cm W x 39.5cm H