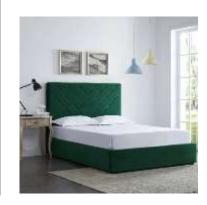

## **Islington Double Bed**

The Islington is upholstered in velvet and the soft texture of this material instantly adds a level of comfort to your bedroom. The Islington is a classic and sophisticated piece which ensures you're going to bed in luxury every night. The headboard is what makes the Islington stand out and the bold lines and patterns combined with the soft velvet really makes an impact on all interior.

**Dimensions:** W 147 X H 133 X D 207 cm