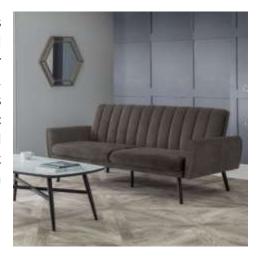

Carnegie Dining Set

Jersey Walnut Coffee Table

## Afina Sofa Bed Blue

The Afina Sofa bed adds glamour to any room, suited for a variety of décor whether glam, modern or mid-century. Upholstered in a luxurious blue velvet with classic statement stitched vertical rows on the back, with black tapered legs giving the sofa a Scandinavian look.

#### **Dimensions:**

92cm D x 209cm W x 83cm H