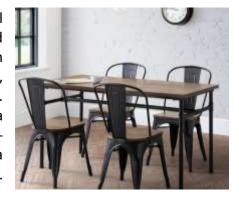

Carnegie Dining Set

Jersey Walnut Coffee Table

## **Carnegie Dining Set**

The Carnegie Dining Table offers an industrial design, perfect for your kitchen, dining room and other interior space. The use of solid Elm wood in a mocha finish adds a distinctive statement look, whilst beautifully showing off the wood grain. Finished with powder-coated steel legs in a pipework style, the Carnegie is sure to be an eyecatching piece in any room. This set includes a Carnegie Dining Table and 4 Grafton Dining Chairs.

**Dimensions:** 

**Dining Table:** 70cm D x 140cm W x 74.5cm H **Dining Chair:** 43cm D x 46cm W x 85cm H