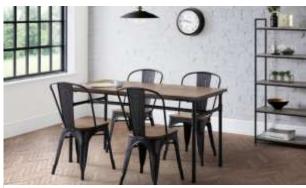

Carnegie Dining Set

Jersey Walnut Coffee Table

## **Carnegie Dining Set**

The Carnegie Dining Table offers an industrial design, perfect for your kitchen, dining room and other interior space. The use of solid Elm wood in a mocha finish adds a distinctive statement look, whilst beautifully showing off the wood grain. Finished with powder-coated steel legs in a pipework style, the Carnegie is sure to be an eyecatching piece in any room. This set includes a Carnegie Dining Table and 4 Grafton Dining Chairs.

**Dimensions:** 

**Dining Table:** 70cm D x 140cm W x 74.5cm H **Dining Chair:** 43cm D x 46cm W x 85cm H