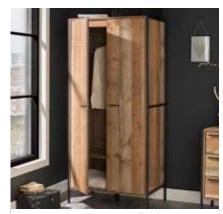

## **Hoxton Bedroom**

Stylish and affordable, this bedroom range radiates industrial chic. The Hoxton wardrobe offers the perfect solution for those wanting to inject some contemporary industrial style chic into their homes.

**Dimensions:** 

Hoxton Wardrobe: H 180 x W 83.8 x D 52 cm Hoxton Chest: H 80 x W 63.8 x D 40 cm Hoxton Bedside: H 50 x W 43.8 x D 40 cm